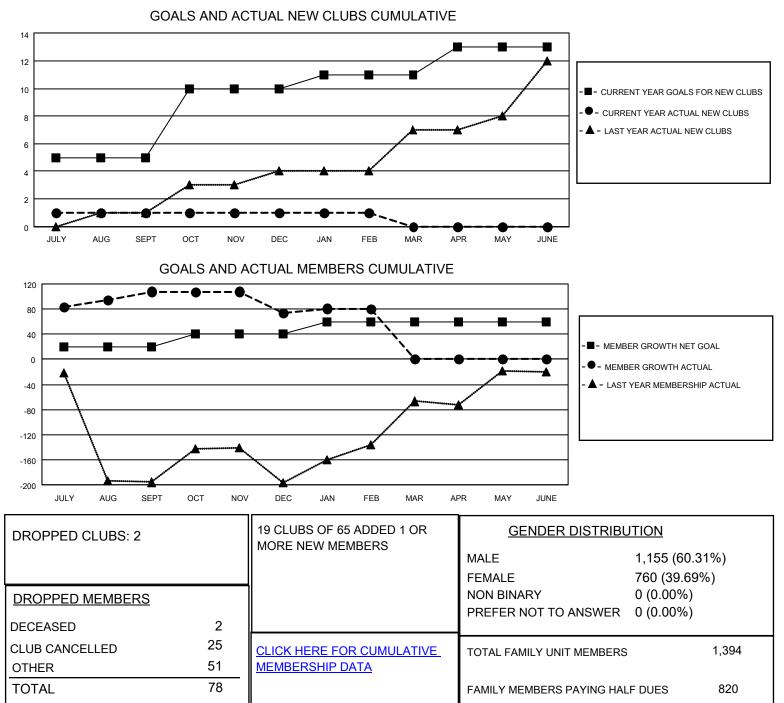

## LOCATION INDIA

District 321B2

Results as of: 2/28/2023

| Clubs                 |               |           |               | Members               |                        |                         |                                                    |
|-----------------------|---------------|-----------|---------------|-----------------------|------------------------|-------------------------|----------------------------------------------------|
| RESULTS FOR 2022-2023 |               |           |               | RESULTS FOR 2022-2023 |                        |                         |                                                    |
| QUARTER               | NEW CLUB GOAL | NEW CLUBS | DROPPED CLUBS | QUARTER MEM           | BER GROWTH NET<br>GOAL | MEMBER GROWTH<br>ACTUAL | DROPPED<br>MEMBERS ACTUAL<br>(including transfers) |
| JULY/AUG/SEPT         | 5             | 1         | 0             | JULY/AUG/SEPT         | 20                     | 142                     | 27                                                 |
| OCT/NOV/DEC           | 5             | 0         | 2             | OCT/NOV/DEC           | 20                     | 14                      | 48                                                 |
| JAN/FEB/MAR           | 1             | 0         | 0             | JAN/FEB/MAR           | 20                     | 9                       | 3                                                  |
| APR/MAY/JUNE          | 2             | 0         | 0             | APR/MAY/JUNE          | 0                      | 0                       | 0                                                  |